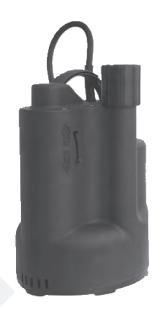

# **NOCCHI** DPC SUBMERSIBLE PUMP FOR THE DRAINAGE OF CLEAR WATER

COMPACT SIZE, INTEGRATED FLOAT, MANUAL-AUTOMATIC SWITCH, MINIMUM DRYING LEVEL 3 MM

The submersible pumps of the DPC series for clear water are designed for domestic use such as the drainage of infiltrated water, the collection of water from wells, basins or tanks. Check valve and hose connector adaptable for hoses of 3/4 or Ø 25-32, included in supply.

### NOCCHI DPC

## SUBMERSIBLE PUMP FOR THE DRAINAGE OF CLEAR WATER