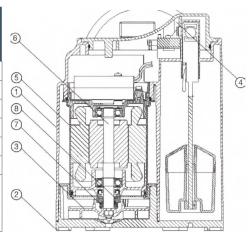

### **TABLE OF MATERIALS**

|   | Component                                              | Material                                 |                           |  |  |  |  |
|---|--------------------------------------------------------|------------------------------------------|---------------------------|--|--|--|--|
| 1 | Pump body Technopolymer                                |                                          |                           |  |  |  |  |
| 2 | Air inlet base                                         | Technopolymer                            |                           |  |  |  |  |
| 3 | Impeller Technopolymer                                 |                                          |                           |  |  |  |  |
| 4 | Motor body Stainless steel X 8 CrNi 18-10 ( AISI 304 ) |                                          |                           |  |  |  |  |
| 5 | Supply cable                                           | 10 m H05 RN-F with schuko plug           |                           |  |  |  |  |
| 6 | Motor shaft                                            | Stainless steel X 8 CrNi 18-9 (AISI 303) |                           |  |  |  |  |
| 7 | Mechanical seal                                        | Graphite                                 |                           |  |  |  |  |
| 8 | Counterface                                            | Ceramic                                  | Lubricated in oil chamber |  |  |  |  |
| 9 | Secondary seal                                         | Rubber NBR                               |                           |  |  |  |  |