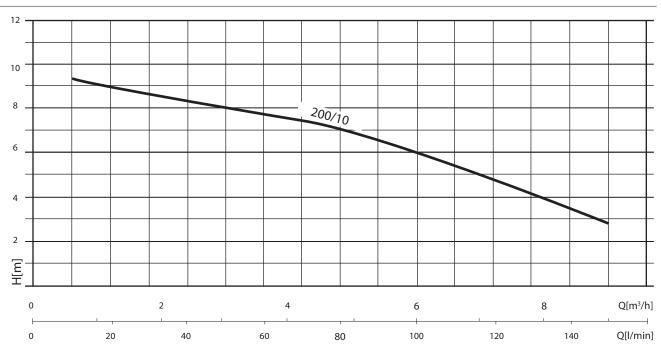

### **HYDRAULIC PERFORMANCE**

### PERFORMANCE TABLE

| MODEL      |      | 1    | VOLT. (V) | ln ( | μF       | O | l/min  | 0  | 25  | 50 | 100 | 150 |
|------------|------|------|-----------|------|----------|---|--------|----|-----|----|-----|-----|
|            | НР   | kW   |           | (A)  | <b>P</b> |   | m³/h   | 0  | 1,5 | 3  | 6   | 9   |
| DPC 200/10 | 0,87 | 0,65 | 1 ~ 230   | 2,9  | 8        |   | m.c.w. | 10 | 8   | 6  | 4,6 | 2,2 |