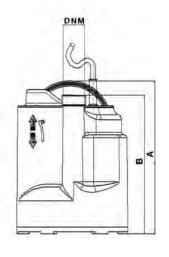

### **OVERALL DIMENSIONS AND WEIGHTS**

|            |     |     | D   | imensions mn | ո. |    |        |             |
|------------|-----|-----|-----|--------------|----|----|--------|-------------|
| MODEL      | A   | В   | С   | D            | E  | F  | DNM    | WEIGHT (Kg) |
| DPC 200/10 | 273 | 148 | 200 | 170          | 97 | 63 | 1" 1/4 | 5,6         |