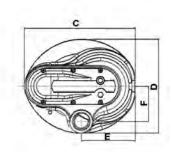

### **OVERALL DIMENSIONS AND WEIGHTS**

|            |     |     | D   | imensions mn | ո. |    |        |             |
|------------|-----|-----|-----|--------------|----|----|--------|-------------|
| MODEL      | A   | В   | С   | D            | E  | F  | DNM    | WEIGHT (Kg) |
| DPC 200/10 | 273 | 148 | 200 | 170          | 97 | 63 | 1" 1/4 | 5,6         |