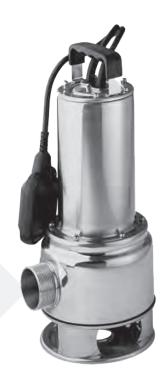

# **NOCCHI** BIOX XS SUBMERSIBLE VORTEX SEWAGE PUMPS

MECHANICAL SEAL IN SILICON CARBIDE / SILICON CARBIDE

The BIOX XS series pumps are made completely with stainless steel AISI 304. The operate completely immersed in the liquid to be pumped which provides for the cooling of the motor from the outside. Made with a retreated impeller on the principle of vortex operation. Automatic version equipped with float switch.

#### **APPLICATIONS**

- All lifting and emptying operations of dirty water with suspended solids.
- Lifting stations with one or more pumps for agricultural and civil use.
- Suitable for the emptying of infiltrated water
- Handling of dirty discharge water (toilets), emptying of wells and discharge in sewers.

#### **USAGE DATA**

- Type of liquid: discharge water with solids.
- Maximum temperature of the liquid 40°C.
- Maximum immersion under the water level 7 m.
- Free passage of solids: 40 mm