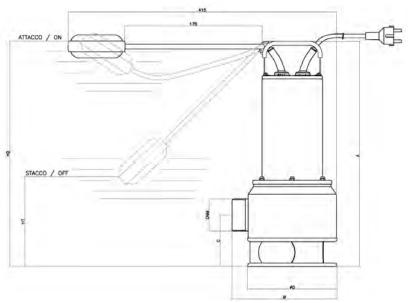

### OVERALL DIMENSIONS AND WEIGHTS

| MODEL              |     | WEIGHT (Kg) |    |     |           |     |     |             |
|--------------------|-----|-------------|----|-----|-----------|-----|-----|-------------|
| MODEL              | A   | В           | С  | D   | DNM       | Н1  | H2  | WEIGHT (Ng) |
| BIOX 250/9 XS AUT  | 389 | 196         | 96 | 168 | 1"1/2 GAS | 250 | 370 | 9,8         |
| BIOX 350/11 XS AUT | 419 | 196         | 96 | 168 | 2" GAS    | 300 | 400 | 11,2        |