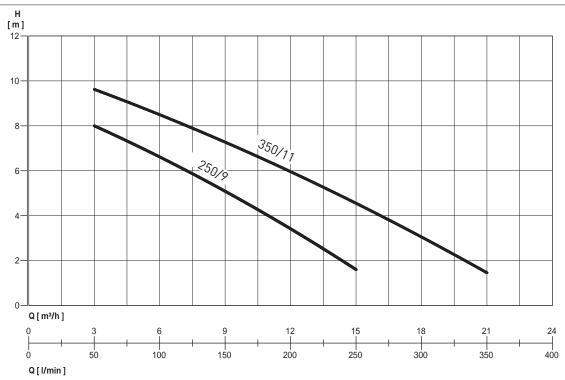

### HYDRAULIC PERFORMANCE

### PERFORMANCE TABLE

| MODEL              | Motor power Mo<br>(P2) |     |     | power<br>1) | VOLT. (V) | ln<br> | μF   | L/min | 50  | 100 | 150 | 200 | 250 | 300 | 350 |
|--------------------|------------------------|-----|-----|-------------|-----------|--------|------|-------|-----|-----|-----|-----|-----|-----|-----|
|                    | НР                     | kW  | НР  | kW          | 702(1)    | (A)    | F.,  | m³/t  | 3   | 6   | 9   | 12  | 15  | 18  | 21  |
| BIOX 250/9 XS AUT  | 0,8                    | 0,6 | 1,2 | 0,9         | 1 ~ 230   | 4,1    | 12,5 | .W.   | 8   | 6,6 | 5,1 | 3,4 | 1,6 |     |     |
| BIOX 350/11 XS AUT | 1,2                    | 0,9 | 1,7 | 1,3         | 1 ~ 230   | 5,8    | 20   | i ii  | 9,6 | 8,5 | 7,3 | 6   | 4,5 | 3   | 1,5 |