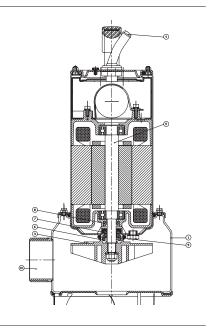

### TABLE OF MATERIALS

|    | Component                                                | Material                                 |                           |  |  |  |  |
|----|----------------------------------------------------------|------------------------------------------|---------------------------|--|--|--|--|
| 1  | Pump body                                                | Stainless steel X5 CrNi 1810 (AISI 304)  |                           |  |  |  |  |
| 2  | Air inlet base                                           | Stainless steel X5 CrNi 1810 (AISI 304)  |                           |  |  |  |  |
| 3  | Impeller Stainless steel X5 CrNi 1810 (AISI 304) casting |                                          |                           |  |  |  |  |
| 4  | Outlet                                                   | Thread                                   |                           |  |  |  |  |
| 5  | Supply cable                                             | 10 m H07 RN-F with plug                  |                           |  |  |  |  |
| 6  | Motor shaft                                              | Stainless steel X5 CrNiS 1809 (AISI 416) |                           |  |  |  |  |
| 7  | Mechanical seal                                          | Silicon carbide                          |                           |  |  |  |  |
| 8  | Counterface                                              | Silicon carbide                          | Lubricated in oil chamber |  |  |  |  |
| 9  | Secondary seal                                           | rubber NBR lip seal                      |                           |  |  |  |  |
| 10 | Sand guard                                               | Rubber NBR                               |                           |  |  |  |  |